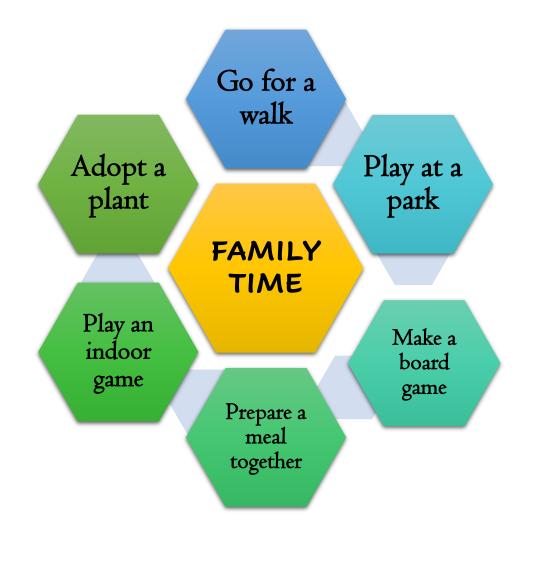

#### Family Time!

"A happy family is but an earlier heaven." -George Bernard Shaw.

The best way to relax and unwind is to spend some meaningful time with family. Here are a few suggestions to make family time fruitful. (Don't forget to click some nice pictures)