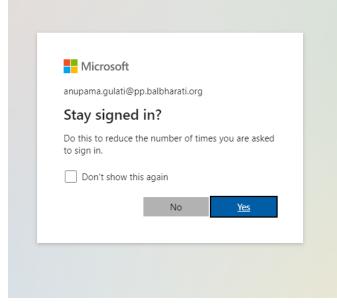

---|
|     | Microsoft Onice Products                                                                                               | Resources 🗸 | Templates | Support | My acc |
|     | Hello, Anupama. We<br>back.<br>Sign in as anupama.gulati@pp.balbharati.org<br>Sign in<br>Switch to a different account | lcome       |           | 1       |        |

 Click on Sign-in (Your Sign-in ID is same as Google Id example- <u>212312@pp.balbharati.org</u>). Enter your ID and password-<u>may@2022</u>.

| Microsoft Sign in          |
|----------------------------|
| Email, phone, or Skype     |
| No account? Create one!    |
| Can't access your account? |
| Back Next                  |
|                            |
| 🔍 Sign-in options          |
|                            |

#### 3) Click on Yes



#### 4) Click on Teams

| III Offi            | ce                                                                                                                                                                                                                                                                          | ,∕ Search