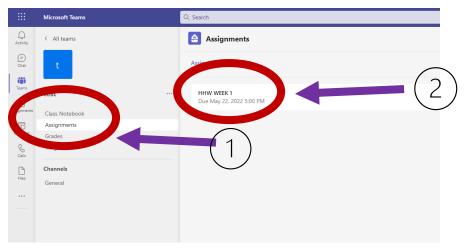

#### 4) Click on Teams

| III Offi            | ce                                                                                                                                                                                                                                                                          | ,∕ Search                                                                                                                                                                                                                                                                                                                                                                                                                                                                                                                                                                                                                                                                                                                                                                                                                                                                                                                                                                                                                                                                                                                                                                                                                                                                                                                                                                                                                                                                                                                                                                                                                                                                                                                                                                                                                                                                                                                                                                                                                                                                                                                       | ₽ @                                                                                                                                                                                                                                                                                                                                                                                                                                                                                                                                                                                                                                                                                                                                                                                                                                                                                                                                                                                                                                                                                                                                                                                                                                                                                                                                                                                                                                                                                                                                                                                                                                                                                                                                                                                                                                                                                                                                                                                                                                                                                                                                                                                                                               |
|---------------------|-----------------------------------------------------------------------------------------------------------------------------------------------------------------------------------------------------------------------------------------------------------------------------|---------------------------------------------------------------------------------------------------------------------------------------------------------------------------------------------------------------------------------------------------------------------------------------------------------------------------------------------------------------------------------------------------------------------------------------------------------------------------------------------------------------------------------------------------------------------------------------------------------------------------------------------------------------------------------------------------------------------------------------------------------------------------------------------------------------------------------------------------------------------------------------------------------------------------------------------------------------------------------------------------------------------------------------------------------------------------------------------------------------------------------------------------------------------------------------------------------------------------------------------------------------------------------------------------------------------------------------------------------------------------------------------------------------------------------------------------------------------------------------------------------------------------------------------------------------------------------------------------------------------------------------------------------------------------------------------------------------------------------------------------------------------------------------------------------------------------------------------------------------------------------------------------------------------------------------------------------------------------------------------------------------------------------------------------------------------------------------------------------------------------------|-----------------------------------------------------------------------------------------------------------------------------------------------------------------------------------------------------------------------------------------------------------------------------------------------------------------------------------------------------------------------------------------------------------------------------------------------------------------------------------------------------------------------------------------------------------------------------------------------------------------------------------------------------------------------------------------------------------------------------------------------------------------------------------------------------------------------------------------------------------------------------------------------------------------------------------------------------------------------------------------------------------------------------------------------------------------------------------------------------------------------------------------------------------------------------------------------------------------------------------------------------------------------------------------------------------------------------------------------------------------------------------------------------------------------------------------------------------------------------------------------------------------------------------------------------------------------------------------------------------------------------------------------------------------------------------------------------------------------------------------------------------------------------------------------------------------------------------------------------------------------------------------------------------------------------------------------------------------------------------------------------------------------------------------------------------------------------------------------------------------------------------------------------------------------------------------------------------------------------------|
| Home<br>Create      | Good morning<br>Recommended                                                                                                                                                                                                                                                 |                                                                                                                                                                                                                                                                                                                                                                                                                                                                                                                                                                                                                                                                                                                                                                                                                                                                                                                                                                                                                                                                                                                                                                                                                                                                                                                                                                                                                                                                                                                                                                                                                                                                                                                                                                                                                                                                                                                                                                                                                                                                                                                                 | Install Office ~                                                                                                                                                                                                                                                                                                                                                                                                                                                                                                                                                                                                                                                                                                                                                                                                                                                                                                                                                                                                                                                                                                                                                                                                                                                                                                                                                                                                                                                                                                                                                                                                                                                                                                                                                                                                                                                                                                                                                                                                                                                                                                                                                                                                                  |
| My Content          | Vou edited this<br>Sat at 1224 PM                                                                                                                                                                                                                                           | You edited this     May 5     May 5                                                                                                                                                                                                                                                                                                                                                                                                                                                                                                                                                                                                                                                                                                                                                                                                                                                                                                                                                                                                                                                                                                                                                                                                                                                                                                                                                                                                                                                                                                                                                                                                                                                                                                                                                                                                                                                                                                                                                                                                                                                                                             | You edited this<br>May 7                                                                                                                                                                                                                                                                                                                                                                                                                                                                                                                                                                                                                                                                                                                                                                                                                                                                                                                                                                                                                                                                                                                                                                                                                                                                                                                                                                                                                                                                                                                                                                                                                                                                                                                                                                                                                                                                                                                                                                                                                                                                                                                                                                                                          |
| Teams<br>Go to Teal | MMI SCY INE COMMUNICIPI         SMIT         CASH           Multiple R Allows         69 (2010)         10 (1010)           Turb repute R Foldwares: Chart         10 (2010)         10 (1010)           Turb repute R Foldwares: Chart         10 (2010)         10 (1010) | Coding comp 2022 write-up<br>14. Lar VIII write VIII write the Isis Managriffsthe cells and ubrances the section of the section | CYMUS O Firstnerstate Tratesting hairs and tratestoner, without and structuring tail subagefur<br>accurately accuracy and travestering the structures. O Communities Training accuracy and travestering transmissions and<br>only write to activity and accuracy of information trady which also also<br>only write to activity and accuracy of information trady accuracy to transmission<br>of the write transmission accuracy accuracy accuracy accuracy of<br>the transmission accuracy accuracy accuracy accuracy accuracy<br>accuracy accuracy accuracy accuracy accuracy accuracy<br>accuracy accuracy accuracy accuracy accuracy accuracy<br>accuracy accuracy accuracy accuracy accuracy<br>accuracy accuracy accuracy accuracy accuracy<br>accuracy accuracy accuracy accuracy accuracy<br>accuracy accuracy a |
| Excel               | ACTIVITIES                                                                                                                                                                                                                                                                  | write up coding comp                                                                                                                                                                                                                                                                                                                                                                                                                                                                                                                                                                                                                                                                                                                                                                                                                                                                                                                                                                                                                                                                                                                                                                                                                                                                                                                                                                                                                                                                                                                                                                                                                                                                                                                                                                                                                                                                                                                                                                                                                                                                                                            | ICT SKILLS chapter 3 Al                                                                                                                                                                                                                                                                                                                                                                                                                                                                                                                                                                                                                                                                                                                                                                                                                                                                                                                                                                                                                                                                                                                                                                                                                                                                                                                                                                                                                                                                                                                                                                                                                                                                                                                                                                                                                                                                                                                                                                                                                                                                                                                                                                                                           |

5) You will get access to Class Team-example 6A (PP 2022-23)