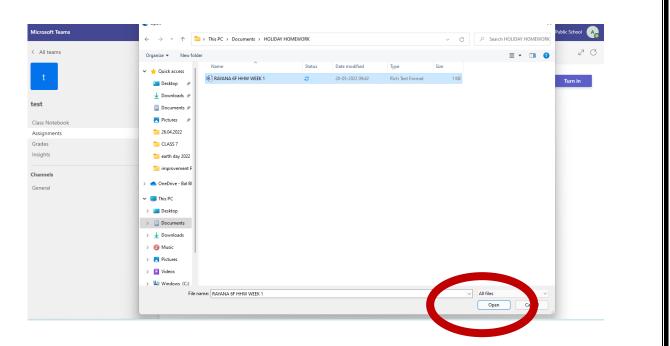

## Steps to Upload

1) Click on your Class Team-Assignment, on right-side select Holiday Homework Assignment

2) Select Attach then click on Upload from my device

| t < Back                                        |                     |
|-------------------------------------------------|---------------------|
| test ··· HHW WEEK 1<br>Due May 22, 2022 5:00 PM | Points<br>No points |
| Is Class Notebook                               |                     |
| Assignments None                                |                     |
| Grades                                          |                     |
| Reference materials                             |                     |
| CTOBER EX                                       |                     |
| Channels My work                                |                     |
| General 🖉 Attach + New                          |                     |
| OneDrive                                        |                     |
| ⊂⊃ Link                                         |                     |
| 👪 Teams                                         |                     |
| T Upload from this device                       | $\overline{)}$      |
|                                                 | <u>-</u> )          |
|                                                 | -                   |
|                                                 |                     |

3) Select the file to upload and click on Open