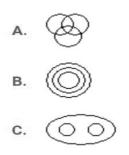

## LEVEL - 2

- 1. Which of the following diagrams indicates the best relation between Iron, Lead and Nitrogen?
- а. С в. О
- c. 🔘
- D.
- 2. Which of the following diagrams indicates the best relation between Tall man, Black haired people and Indians?
- A. 🛞
- в. (О) О
- c. 🔘
- d. 🛞