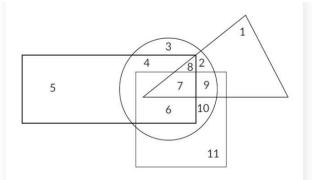

6. In the figure, rectangle, square, circle, and triangle represent the regions of wheat, gram, maize, and rice cultivation respectively. On the basis of the figure, answer the following questions.

In which area are all 4 crops cultivated?