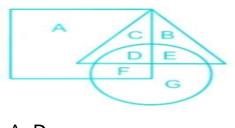

- A. 21
- B. 19
- C. 15
- D. 13

8. Select the diagram which correctly illustrates the relationship between protons, electrons, and atoms.

9. In the following figure, circle represents bed sheet, triangle represents pillow and square represents blanket. Which set of letters represents all the three elements?

- A. D
- B. B
- C. E
- D. F
- 10. In the following figure, rectangle, square, circle, and triangle represent the number of people speaking English, French, Hindi and Spanish respectively. Find the number of people speaking exactly one of the above languages.