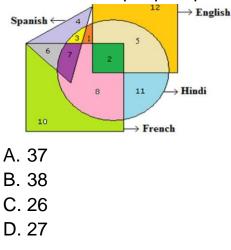

- A. D
- B. B
- C. E
- D. F
- 10. In the following figure, rectangle, square, circle, and triangle represent the number of people speaking English, French, Hindi and Spanish respectively. Find the number of people speaking exactly one of the above languages.