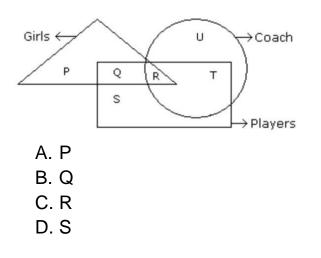

3. Which of the following diagrams indicates the best relation between Elephant, Carnivorous and Tiger?

- D. 🔘 O
- 4. Which of the following diagrams indicates the best relation between Rabi-Crop, Paddy and Wheat?
- A. 🛞
- в. 🔘 О
- c. 🔘
- D. (10)
- 5. In the following figure triangle represents 'girls', square players and circle-coach. Which part of the diagram represents the girls who are player but not coach?