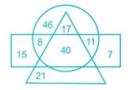

- A. 7
- B. 8
- C. 9
- D. 2
- 7. In the given Venn diagram, the circle represents 'PhD students', the triangle represents 'science students' and the rectangle represents 'girls'. The numbers given in the shapes represent the number of persons of that particular category. How many girls are PhD students but are NOT science students?

- A. 21
- B. 19
- C. 15
- D. 13

8. Select the diagram which correctly illustrates the relationship between protons, electrons, and atoms.

9. In the following figure, circle represents bed sheet, triangle represents pillow and square represents blanket. Which set of letters represents all the three elements?