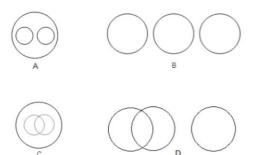

## LEVEL - 2

- 1. Which of the following diagrams indicates the best relation between Iron, Lead and Nitrogen?
- а. С в. О
- c. 🔘
- D.
- 2. Which of the following diagrams indicates the best relation between Tall man, Black haired people and Indians?
- A. 🛞
- в. (О) О
- c. 🔘
- d. 🛞

3. Which of the following diagrams indicates the best relation between Elephant, Carnivorous and Tiger?

- D. 🔘 O
- 4. Which of the following diagrams indicates the best relation between Rabi-Crop, Paddy and Wheat?
- A. 🛞
- в. 🔘 О
- c. 🔘
- D. (10)
- 5. In the following figure triangle represents 'girls', square players and circle-coach. Which part of the diagram represents the girls who are player but not coach?