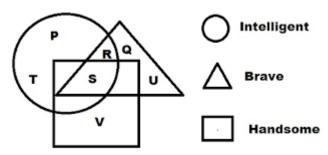

A. r
- B. u
- C.b
- D. q
- 5. In the following figure, how many educated people are employed?



- A. 18
- B. 20
- C. 15
- D. 9
- 6. Which one of the following Venn diagrams best illustrates the three classes. Rhombus, Quadrilaterals, Polygons









7. Identify the diagram that best represents the relationship among the given classes.

Earth, Saturn, Planet, Star



8. In the following figure, the circles represents animals, living creatures having a tail and creatures brown in colour. Which set of numbers represents all the three characteristics?



- A. 4
- B. 3
- C. 6
- D. 7
- 9. Which of the following diagrams indicates the best relation between Elephant, Carnivorous and Tiger?
- A.



- в. (О)
- c. (00
- D. (()()

10. Which set of numbers represents all the three characteristics?



- A. R
- B. S
- C. Q
- D. T