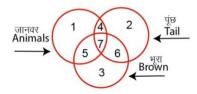

7. Identify the diagram that best represents the relationship among the given classes.

Earth, Saturn, Planet, Star

8. In the following figure, the circles represents animals, living creatures having a tail and creatures brown in colour. Which set of numbers represents all the three characteristics?

- A. 4
- B. 3
- C. 6
- D. 7
- 9. Which of the following diagrams indicates the best relation between Elephant, Carnivorous and Tiger?
- A.

- в. (О)
- c. (00
- D. (()()

10. Which set of numbers represents all the three characteristics?