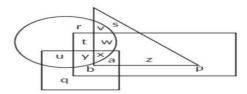

- A. Males, Females, Teacher
- B. Tomato, Potato, Apple
- C. Vegetable, Grass, Bottle gourd
- D. Painter, Crow, Hen

4. In the following figure, the circle represents all the people who prefer Pepsi, the square represents all the people who prefer Coke, the triangle represents all the people who prefer Limca and the rectangle represents all the people who prefer Dew.

Which letter represents the people who prefer only Dew and Coke?

- A. r
- B. u
- C.b
- D. q
- 5. In the following figure, how many educated people are employed?

- A. 18
- B. 20
- C. 15
- D. 9
- 6. Which one of the following Venn diagrams best illustrates the three classes. Rhombus, Quadrilaterals, Polygons