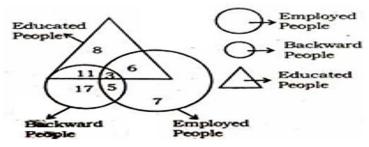

7. Identify the diagram that best represents the relationship among the given classes.

Earth, Saturn, Planet, Star

8. In the following figure, the circles represents animals, living creatures having a tail and creatures brown in colour. Which set of numbers represents all the three characteristics?

- A. 4
- B. 3
- C. 6
- D. 7
- 9. Which of the following diagrams indicates the best relation between Elephant, Carnivorous and Tiger?
- A.

- в. (О)
- c. (00
- D. (()()

10. Which set of numbers represents all the three characteristics?