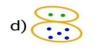

## Answer: Part a (8 X 2 + 1 = 17)

Q4. Chose the correct picture for the empty box:

**Answer: Part D** 

Q5. Identify the relation and find the missing figure.

**Answer: Part b**