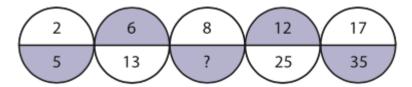

**Answer: Part a** 

Q3. What is the missing number in the given series?

a) 17

b) 27

c) 35

d) 41

## Answer: Part a (8 X 2 + 1 = 17)

Q4. Chose the correct picture for the empty box:

**Answer: Part D** 

Q5. Identify the relation and find the missing figure.

**Answer: Part b**