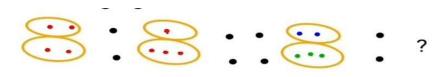

## Answer: Part a (8 X 2 + 1 = 17)

Q4. Chose the correct picture for the empty box:

**Answer: Part D** 

Q5. Identify the relation and find the missing figure.

**Answer: Part b**