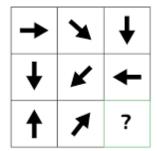

## Answer: Part a (8 X 2 + 1 = 17)

Q4. Chose the correct picture for the empty box:

**Answer: Part D** 

Q5. Identify the relation and find the missing figure.

**Answer: Part b**