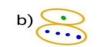

## Answer: Part a (8 X 2 + 1 = 17)

Q4. Chose the correct picture for the empty box:

**Answer: Part D** 

Q5. Identify the relation and find the missing figure.

**Answer: Part b**