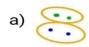

## Answer: Part a (8 X 2 + 1 = 17)

Q4. Chose the correct picture for the empty box:

**Answer: Part D** 

Q5. Identify the relation and find the missing figure.

**Answer: Part b**