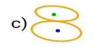

## Answer: Part a (8 X 2 + 1 = 17)

Q4. Chose the correct picture for the empty box:

**Answer: Part D** 

Q5. Identify the relation and find the missing figure.

**Answer: Part b**