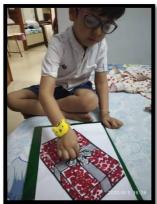

## **RAKSHABANDHAN CELEBRATION (30.07.20)**

The festival of Rakhi was celebrated virtually with the children of Pre-school on 30th July '20 and the importance of celebrating Raksha Bandhan was discussed with the children. Children were also given worksheets as home task to colour and decorate rakhi and gifts.