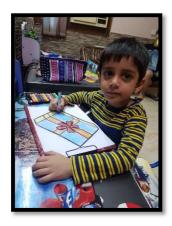

## **RAKSHABANDHAN CELEBRATION (30.07.20)**

The festival of Rakhi was celebrated virtually with the children of Pre-school on 30th July '20 and the importance of celebrating Raksha Bandhan was discussed with the children. Children were also given worksheets as home task to colour and decorate rakhi and gifts.