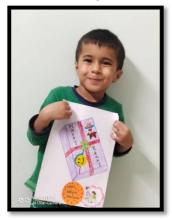

## **RAKSHABANDHAN CELEBRATION (30.07.20)**

The festival of Rakhi was celebrated virtually with the children of Pre-school on 30th July '20 and the importance of celebrating Raksha Bandhan was discussed with the children. Children were also given worksheets as home task to colour and decorate rakhi and gifts.