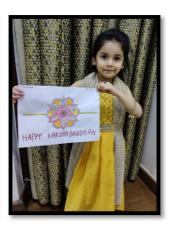

## **RAKSHABANDHAN CELEBRATION (30.07.20)**

The festival of Rakhi was celebrated virtually with the children of Pre-school on 30th July '20 and the importance of celebrating Raksha Bandhan was discussed with the children. Children were also given worksheets as home task to colour and decorate rakhi and gifts.