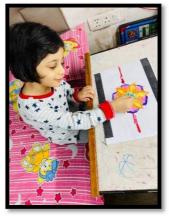

## **RAKSHABANDHAN CELEBRATION (30.07.20)**

The festival of Rakhi was celebrated virtually with the children of Pre-school on 30th July '20 and the importance of celebrating Raksha Bandhan was discussed with the children. Children were also given worksheets as home task to colour and decorate rakhi and gifts.