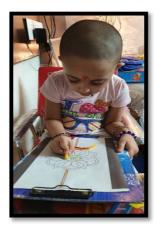

## **RAKSHABANDHAN CELEBRATION (30.07.20)**

The festival of Rakhi was celebrated virtually with the children of Pre-school on 30th July '20 and the importance of celebrating Raksha Bandhan was discussed with the children. Children were also given worksheets as home task to colour and decorate rakhi and gifts.