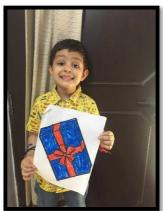

## **RAKSHABANDHAN CELEBRATION (30.07.20)**

The festival of Rakhi was celebrated virtually with the children of Pre-school on 30th July '20 and the importance of celebrating Raksha Bandhan was discussed with the children. Children were also given worksheets as home task to colour and decorate rakhi and gifts.