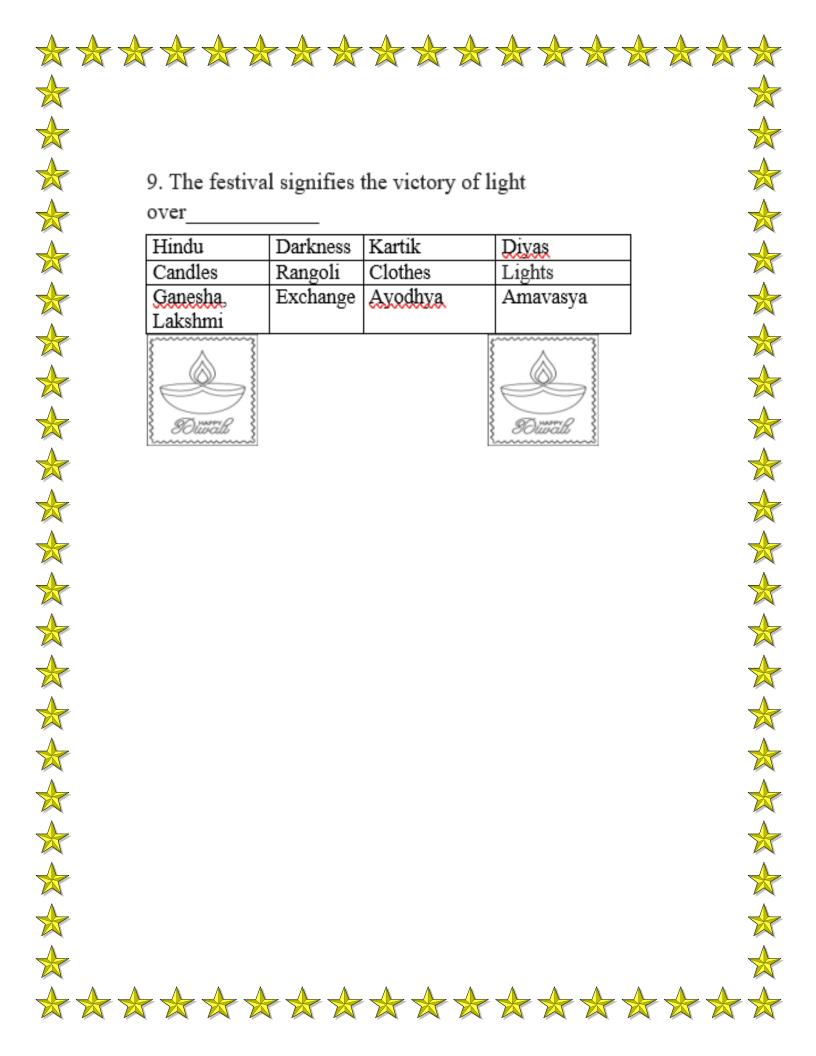

|             | ****                                             | - |
|-------------|--------------------------------------------------|---|
|             |                                                  | ` |
|             |                                                  | - |
|             | Bal Bharati Public School, PitamPura             | _ |
|             | Festival of India - Diwali                       |   |
|             | 1.Diwali is one of the most important            | • |
|             | Festival                                         | • |
|             | 2.The festival also marks the return of the Lord | , |
| _           | Rama to, after completing fourteen               |   |
|             | years in exile.                                  |   |
|             | 3. The festival of Diwali comes in the month of  | • |
|             | 4 The festival is celebrated on the night        | , |
|             | of .                                             | , |
|             | 5 On this day people make and                    |   |
|             | decorate their homes .                           |   |
| -           | 5.On Diwali day, people light&                   | • |
| -           |                                                  | • |
|             | 6.The Diwali is also known as festival of        |   |
| ·           |                                                  | , |
|             | 7. People wear newand                            |   |
|             | gifts with friends & relatives                   | • |
| -           | 8.On Diwali Day, Lord is                         | - |
| _           | worshipped alongside Goddess,                    | , |
| ·           | the Goddess of wealth                            | , |
|             |                                                  |   |
|             |                                                  | • |
|             |                                                  | • |
| <b>&gt;</b> |                                                  | • |
| <u> </u>    | ****                                             |   |