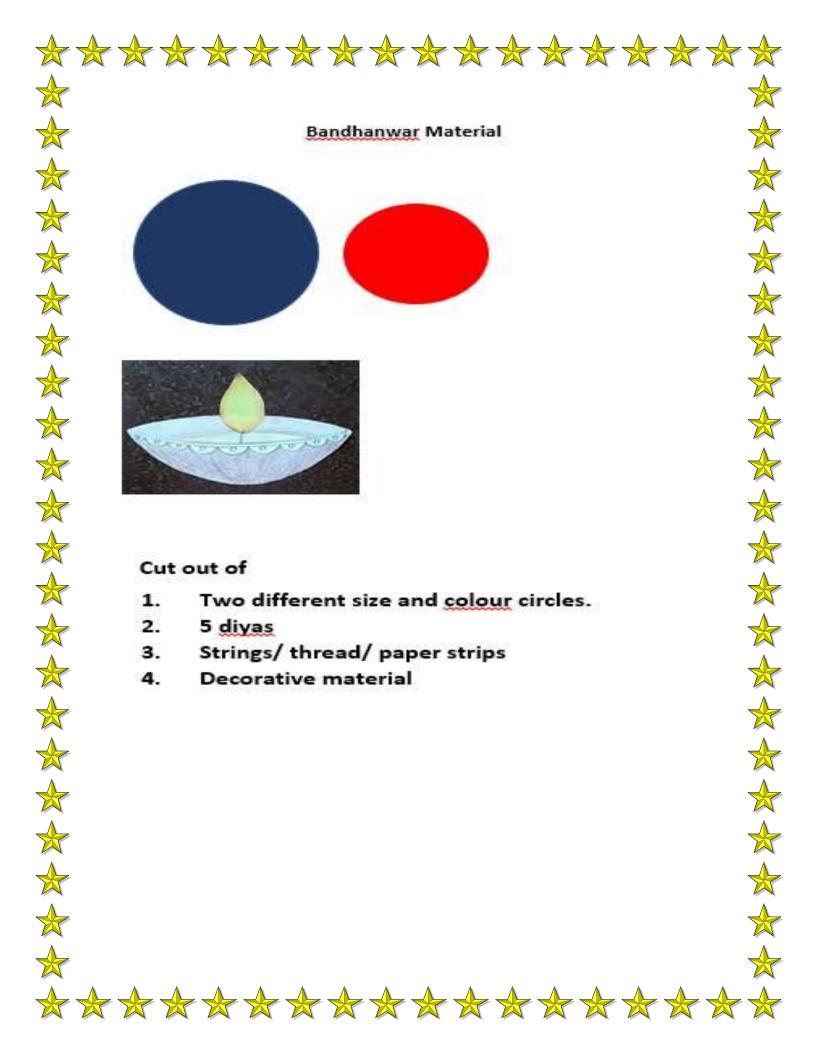

of        |   |
| ·           |                                                  | , |
|             | 7. People wear newand                            |   |
|             | gifts with friends & relatives                   | • |
| -           | 8.On Diwali Day, Lord is                         | - |
| _           | worshipped alongside Goddess,                    | , |
| ·           | the Goddess of wealth                            | , |
|             |                                                  |   |
|             |                                                  | • |
|             |                                                  | • |
| <b>&gt;</b> |                                                  | • |
| <u> </u>    | ****                                             |   |