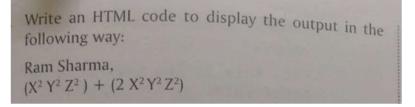

Q2 Write the HTML code for the following:

Write an HTML code to insert an image by providing the following parameters to their attributes:

Height=400 Width=500 Alt= \*\*\*\*\* Hello