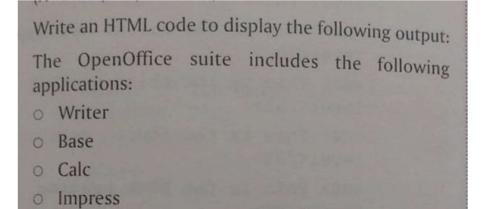

Q2 Write the HTML code for the following:

Write an HTML code to insert an image by providing the following parameters to their attributes:

Height=400 Width=500 Alt= \*\*\*\*\* Hello