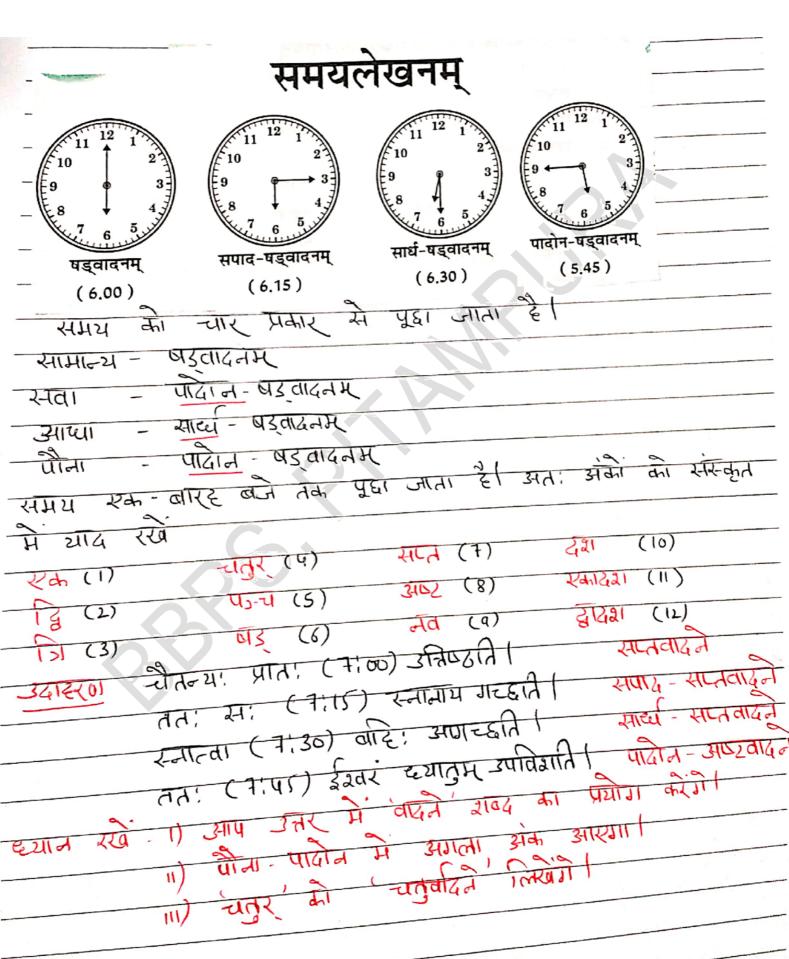

## BAL BHARATI PUBLIC SCHOOL, PITAMPURA, DELHI – 110034 SUBJECT - SANSKRIT

प्रथम - प्रदमं समयं संस्कृतन निरवत 1) 5:45 वादने मगच्यद्भतभागस्य नवहिल्लीम् आगमनम्। वादान-षड्वारेन य 1:15 वादने हावड़ामेलस्य माजियाबादनः प्रस्थानं भविष्यति! 3) निजामुद्दीन र: 2! क वादने भाषालम्लस्य प्रस्थानं भविष्याते । 5:30 वादने पिकसिरीद्रुतभानस्य प्रस्तिनिद्दल्लीतः प्रस्थानं भविष्यति । अमेरिकादेशस्य सष्ट्रपतिः ६:15 वादने महात्मागान्यितः समीध्यस्थलं ग्रीमण्यति । सः 7:30 वादने नेहरूनारामण्डलं दूष्टुं जामक्यति सः ४: ५5 तादम भागपा-कायलियम् मामिष्यति । 7) ततः 10:00 वादने प्रस्थानमान्त्रिणः निवासस्थानं जामण्यति 8) वासु: मध्यादे 2:00 वादने मोजनं करोति। q) पः १५ वादन पठनाय उपविशाने 10) पापड वादन संस्कृतस्य कार्य कराति। 11) 1:45 वादन दीपप्रज्वालमम् 12 8, क वादन प्राथिन। 13) वादन परीक्षा-परिणामस्य काषा 91,30 14) वादन पुरस्कार-वितरणम् 10', 00 15) जलपान आवष्यात 11,00 16) सव स्वर्धि गामित्यन्ति 11:45 अहं गृहं गता विश्वामं करिण्यामि 17) 12:30 1,30 वार्ष 3८ज्ञात ग्रह्मात मरिक्ताम 18) 2: 15 वादन माजन खादिए यामि 19)