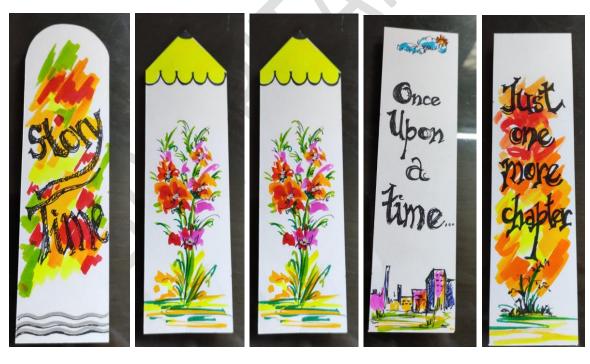

#### **SUBJECT: ART**

**Topic**: Bookmarks

Task: Design a bookmark with the help of the references given below.

Size: 8 inches X 2 inches

# **Material required**

• Strips of 8 inches X 2 inches

• Pencil, Eraser, Scale

• Colour pencils /Crayons/ Sketch Pens

You can take references from the internet also