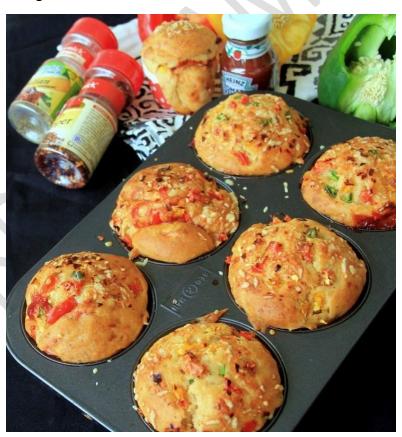

#### I. <u>Pizza Muffins</u>

A delicious version of our all-time favourite pizza:

## **Ingredients**

- All Purpose Flour....1 cup
- Wheat Flour.....1/2 cup
- Baking Soda ......1/4 tsp
- Baking Powder .....1 tsp
- Salt ......1/4 tsp
- Chopped Bell Pepper or Capsicum, Tomato....1 cup
- Tomato Sauce ......1 tbsp
- Red Chilli Flakes ......1/2 tsp
- Mixed Italian Herbs....1 tsp
- Pepper.....to taste
- Cheese ......As per requirement
- Olive Oil ......1/2 cup
- Curd.....1/4 cup
- Milk......3/4 cup

#### Method

**STEP 1:** Sift all-purpose flour, wheat flour, salt, baking soda and baking powder. Add Italian herbs and mix well.

**STEP 2:** In a broader bowl, add olive oil, milk, curd, 2 teaspoons of Tomato sauce, 1 tablespoon of Cheese. Mix well

**STEP3:** Gently fold dry ingredients into wet ones. Add one half of chopped vegetables into it and fold in.

**STEP 4:** Grease muffin tray and pre heat oven at 180-degree C. Fill half the cup with batter (all the cups). Add tomato sauce, some chopped vegetables and some cheese. Thereafter, add more batter and top them off with more cheese.

**STEP 5:** Bake them at 180 degree for 15-17 mins or insert toothpick to check as they must come out clean.

Relish these healthy delights with your family members.

Happy and safe cooking.