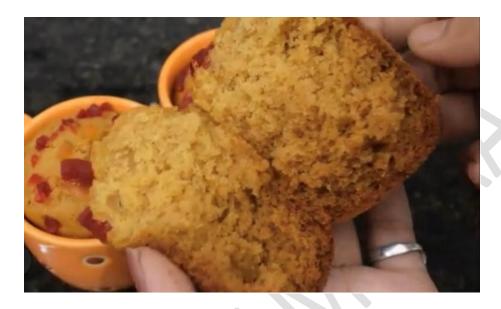

## II. <u>Biscuit Cupcakes</u>

Here is a recipe made from broken biscuits or a variety of leftover cookies.

#### **Ingredients**

- Biscuit Powder.....1 cup
- Wheat Flour.....1/4 cup
- Powdered Sugar....1/8 cup
- Baking Powder......1 tsp
- Baking Soda......1 tsp
- Refined Oil......1/8 cup
- Milk......3/4 cup
- Vanilla Essence......1/2 tsp
- Tutti fruity/ Dry fruits for garnishing

#### Method

**STEP 1:** Crush or grind the leftover or broken biscuits into fine powder.

**STEP 2:** Put the powder in a bowl. Add wheat flour, powdered sugar, baking powder and baking soda to it.

**STEP 3:** Now add refined oil and vanilla essence to the mix of dry ingredients. Pour in milk gradually and mix to form a smooth batter of dropping consistency.

**STEP 4:** Pour the prepared batter into greased cupcake tins or paper cups (only three-fourth full.) Garnish suitably.

**STEP 5:** Bake in a preheated oven at 180 degrees for 10 to 15 minutes. You may use a microwave oven for the same.

Serve hot cupcakes to your loved ones with beverages of your choice.

Happy and safe cooking.