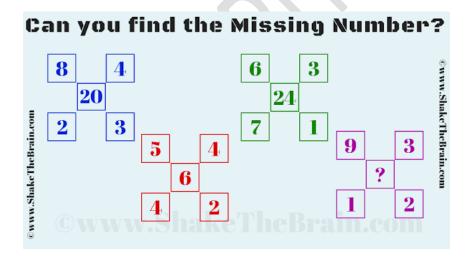

# BAL BHARATI PUBLIC SCHOOL, PITAMPURA, DELHI – 110034

# **WEEKEND ACTIVITIES**

## Class VII

#### **SUBJECT: ART**

**Topic**: Bookmarks

Task: Design a bookmark with the help of the references given below.

Size: 8 inches X 2 inches

# **Material required**

• Strips of 8 inches X 2 inches

• Pencil, Eraser, Scale

• Colour pencils /Crayons/ Sketch Pens

You can take references from the internet also



# **Subject: Critical Thinking**

# внило тон जानें

## Puzzle 1

Here are some jumbled words related to COVID pandemic. Try to unjumble them.

eaemueprtrt

ytsompsm

achaeehd

tfeuiag

gcohu

cuoianibtn

qanitaenru

#### Puzzle 2



## Puzzle 3

Study the following information and then answer the questions that follow.

Six plays K, L, M, N, O and P are to be staged. Each play is to be staged in a different month starting from March to August of the same year. Play K will be staged in a month that has only

thirty days. Two plays will be staged between play L and play K. Three plays will be staged between play P and play O. The month in which play P will be staged does not have thirty-one days. Play N will not be staged immediately before or immediately after play P.

i) Which play will be staged in April?

| a) Play K                                                                                                                                                               |
|---------------------------------------