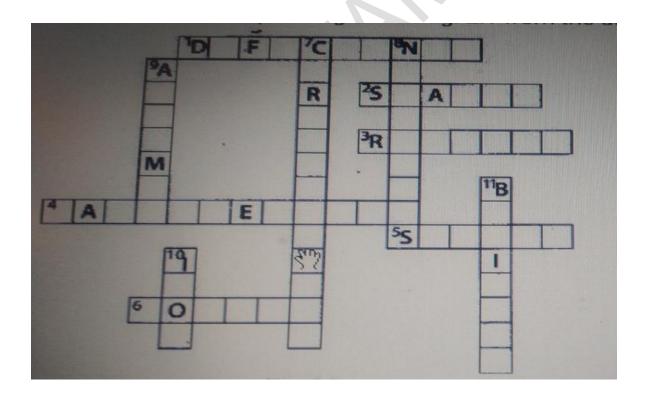

## **Crossword**

#### **Across**

- 1. Lack of nutrients in our diet over a long period causes these diseases. (1)
- 2. Rice and potato are rich in this type of carbohydrate. (2)
- 3. Deficiency disease in bones making them soft and bent. (3)
- 4. The diet that provides all the nutrients that our body needs in right quantities along with adequate amount of roughage and water. (4)
- 5. Deficiency disease with bleeding gums. (5)
- 6. Disease caused due to the deficiency of iodine. (6)

#### **Down**

- 7. Starch and sugar in our food are rich in this type of energy giving nutrient. (7)
- 8. The term given to the useful components of food. (8)
- 9. The disease caused by deficiency of iron in diet. (9)
- 10. Green leafy vegetables and apples are rich in this mineral. (10)
- 11. Deficiency disease caused due to the lack of vitamin-B1 in the diet. (11)