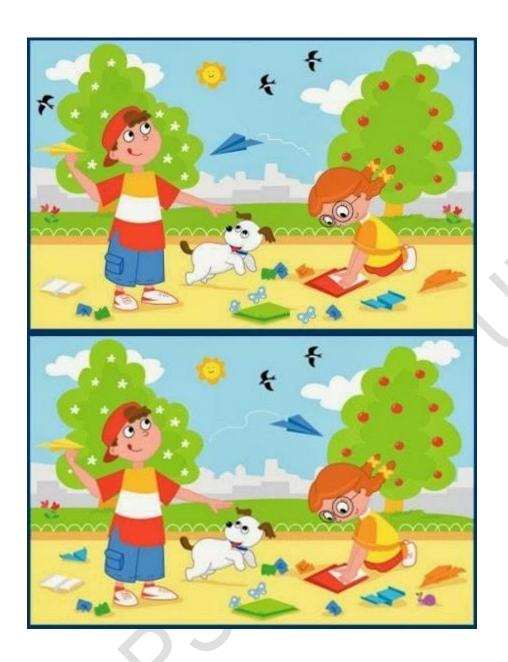

#### **PUZZLE 5**

एक चित्रकार ने दो चित्र एक समान बनाए लेकिन दूसरे चित्र को बनाते समय उसका ध्यान भटक गया। उसने उस चित्र में पांच गलतियाँ कर दी हैं। उन गलतियों को ढूंढ़कर नीचे दिए गए स्थान पर लिखिए।