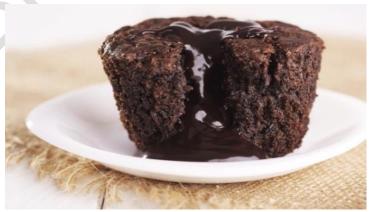

#### One Minute Choco lava Cake

An all-time favourite delicacy.

#### <u>Ingredients</u>

- Flour......2 tbsp
- Cocoa Powder......1 tbsp
- Castor Sugar.....2 tbsp
- Melted Butter/Oil......2 tbsp
- Baking Powder.....a pinch
- Milk......3-4 tbsp
- Dark Chocolate Cubes...2-3

#### **Method**

<u>Step 1:</u> Take a microwave safe mug or a bowl and add all the given ingredients in it except the dark chocolate cubes.

<u>Step 2:</u> Mix it well using a fork until it reaches a smooth dropping consistency. You may adjust the amount of milk used.

Step 3: Place the dark chocolate cubes in the centre and cover with the batter.

Step 4: Microwave for a minute and serve hot.

**PUT ON YOUR THINKING CAP** 