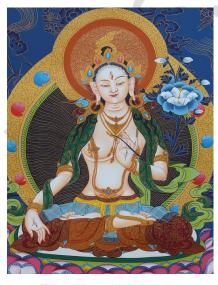

Thangka painting is basically a folk-art form of Tibet. In this art form images of Buddha are made on cotton or silk cloth. These paintings depict the glimpses of Buddhist lifestyle and their daily life routine.

#### Write a few lines on both the folk-art forms given above.

You may take reference from the internet also.

Thangka painting

Pithora painting

(Sample images for your reference)