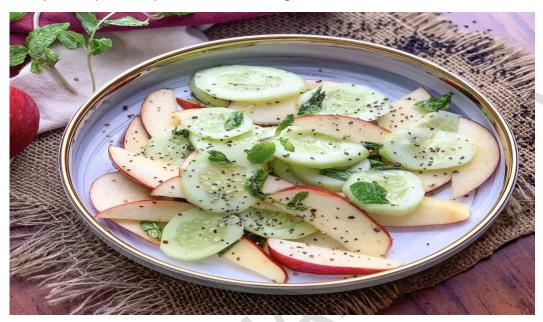

#### **Summer Cool Salad**

Here is a simple recipe of a quick and refreshing summer salad.

#### **Ingredients**

- Apple.....1
- Cucumber.....1
- Mint Leaves..... a few
- Salt.....to taste
- Pepper Powder....1/2 tsp
- Honey.....1 tsp
- Lemon Juice.....1tsp

#### Method

<u>Step1:</u> To begin making the Apple Cucumber Salad, slice or cube the apple and the cucumber.

<u>Step 2:</u> In a large mixing bowl, combine these with honey, lemon juice, crushed black pepper and salt to taste.

<u>Step 3:</u> Add a few chopped mint leaves and toss well. Keep the Apple Cucumber Salad chilled until ready to serve.