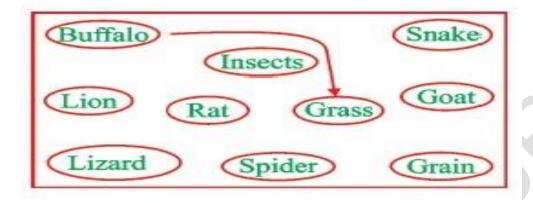

## **PUZZLE 3**

Connect the animal with the food it eats by an arrow using different colours in the figure given below. One is done for you.