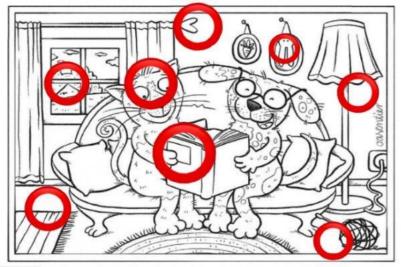

# PUZZLE 1:

Find out the hidden words in the image given below:

(Hint: There are six words)