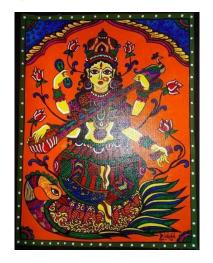

#### BAL BHARATI PUBLIC SCHOOL, PITAMPURA, DELHI – 110034

#### **WEEKEND ACTIVITIES**

#### Class VII

**SUBJECT: ART** 

**TOPIC: KALAMKARI** 

TASK: Draw the Kalamkari Art form and colour it.

#### **MATERIAL REQUIRED:**

- Art file or A4 Cartridge sheet.
- Eraser / Pencil / Scale
- Black Pen/Sketch Pens
- Crayons, Colour Pencils or Brush Colours

## Write in brief about the Kalamkari Art form (Please use the hints given below)

- 1. When did it originate?
- 2. What are the special features of this art form?
- 3. Which state does it belong to?
- 4. How and where it is used in the present time?





**Sample Images For Your Reference** 

#### **SUBJECT - CRITICAL THINKING WORKSHEET**

# внило тон जानें

#### Puzzle 1 Science Picture

If the monkey rotates the gear, which mark will get hit - 1 or 2?



#### Puzzle 2 Change in Water Level

A few friends are enjoying their sea voyage in a boat full of apples. On the way, they feel hungry and thus decide to eat the apples. Together, they eat two dozen apples. When they have eaten the apples, will there be any change in the water level?

## Puzzle 3 Find the Rhyming Pairs

Unscramble the words given below so that each pair of words rhymes.

- 1. RBAE & HREAS
- 2. WNROED & UTRHNDE
- 3. TUGHAT & HBTUGO
- 4. ODULC & ODOG

Puzzle 4 Find the Missing Number



### Puzzle 5

You are confined in a room and given two metal rods. Out of these two