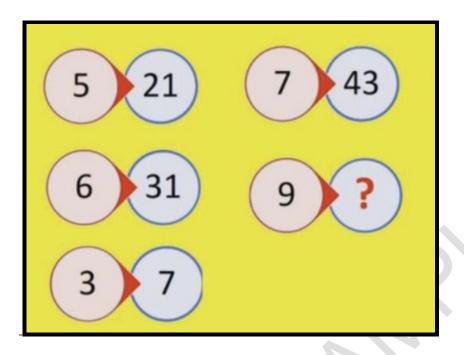

## Puzzle 3 Find the Rhyming Pairs

Unscramble the words given below so that each pair of words rhymes.

- 1. RBAE & HREAS
- 2. WNROED & UTRHNDE
- 3. TUGHAT & HBTUGO
- 4. ODULC & ODOG

Puzzle 4 Find the Missing Number