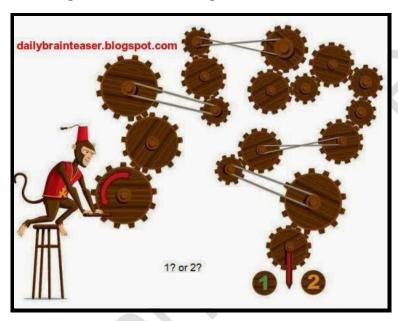

#### Puzzle 1 Science Picture

If the monkey rotates the gear, which mark will get hit - 1 or 2?