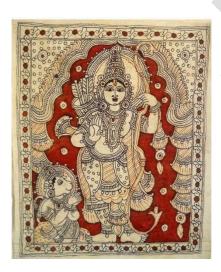

#### BAL BHARATI PUBLIC SCHOOL, PITAMPURA, DELHI – 110034

#### **WEEKEND ACTIVITIES**

#### Class VII

**SUBJECT: ART** 

**TOPIC: KALAMKARI** 

TASK: Draw the Kalamkari Art form and colour it.

#### **MATERIAL REQUIRED:**

- Art file or A4 Cartridge sheet.
- Eraser / Pencil / Scale
- Black Pen/Sketch Pens
- Crayons, Colour Pencils or Brush Colours

## Write in brief about the Kalamkari Art form (Please use the hints given below)

- 1. When did it originate?
- 2. What are the special features of this art form?
- 3. Which state does it belong to?
- 4. How and where it is used in the present time?





**Sample Images For Your Reference** 

#### **SUBJECT - CRITICAL THINKING WORKSHEET**

# внило тон जानें

#### Puzzle 1 Science Picture

If the monkey rotates the gear, which mark will get hit - 1 or 2?



#### Puzzle 2 Change in Water Level

A few friends are enjoying their sea voyage in a boat full of apples. On the way, they feel hungry and thus decide to eat the apples. Together, they eat two dozen apples. When they have eaten the apples, will there be any change in the water level?

## Puzzle 3 Find the Rhyming Pairs

Unscramble the words given below so that each pair of words rhymes.

- 1. RBAE & HREAS
- 2. WNROED & UTRHNDE
- 3. TUGHAT & HBTUGO
- 4. ODULC & ODOG

Puzzle 4 Find the Missing Number



### Puzzle 5

You are confined in a room and given two metal rods. Out of these tw