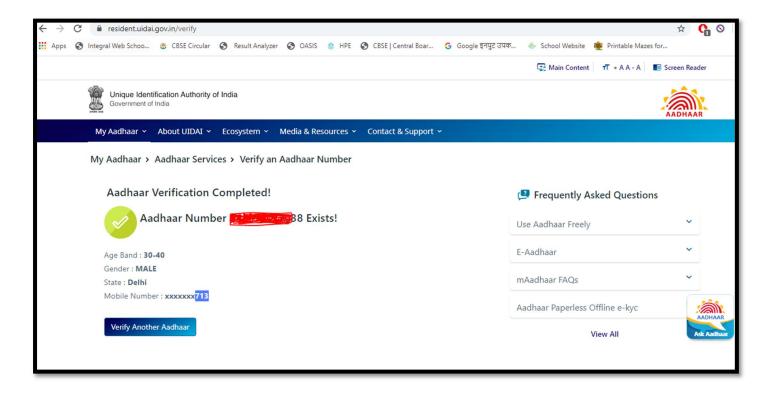

Original Aadhaar Card along with self-attested copy and print obtained from the https://resident.uidai.gov.in/verify link (Sample Attached).

Yours Sincerely (Ms. Meenu Goswami) Principal Dear Parent,

You are requested to furnish a Declaration cum Undertaking (Specimen as under) duly typed on a Rs 10/- non judicial stamp paper, duly attested by a 1st Class Magistrate/Notary public and submit the same along with the Medical Certificate, at the time of admission.